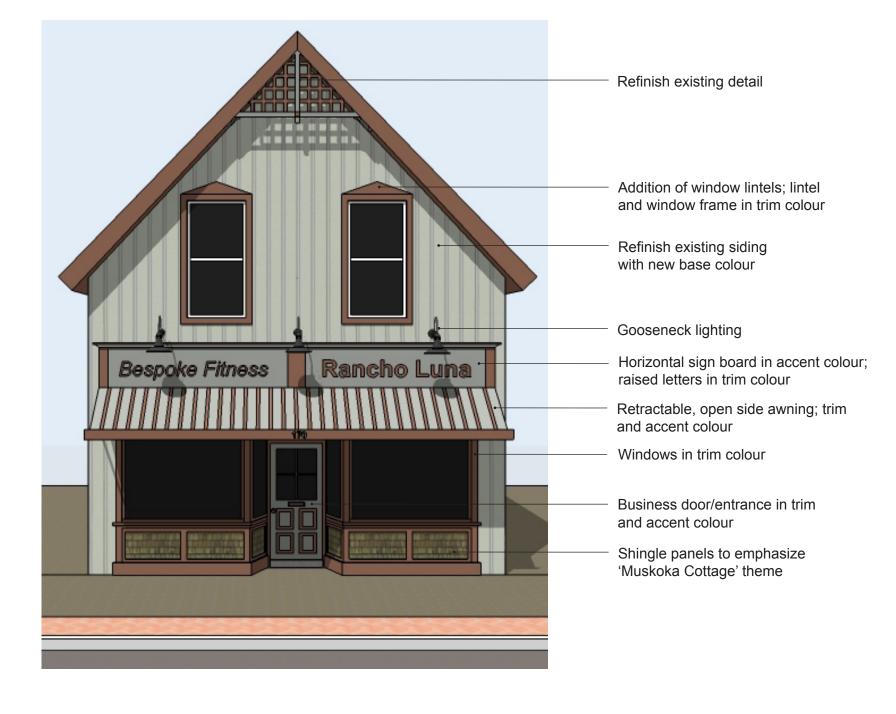

# Bespoke Fitness/ Rancho Luna

Existing Façade

Base: Sandy Hook Gray

Accent: Calwell Green

White Dove

#### **Colours**

Base: Sussex Green

Refinish existing brick in base colour

Accent: Pittsfield Bluff

Trim: Branchport Brown

Knapp's Gravenhurst Furniture

Strengthen/emphasize cornice across facade

Addition of window lintels; lintel and window frame in trim colour

Use of horizontal siding to emphasize 'Muskoka Cottage' theme

Secondary sign; blade sign perpendicular to building; designed to reflect 'Muskoka Cottage' theme

Gooseneck lighting

Horizontal sign board in accent colour; raised letters in base colour

Retractable, open side awning; base colour

Seasonal planters

Existing Façade

Base: Cedar Shingles

Dry Sage

Accent: White Dove

Trim: Florentine Plaster

OPERA H