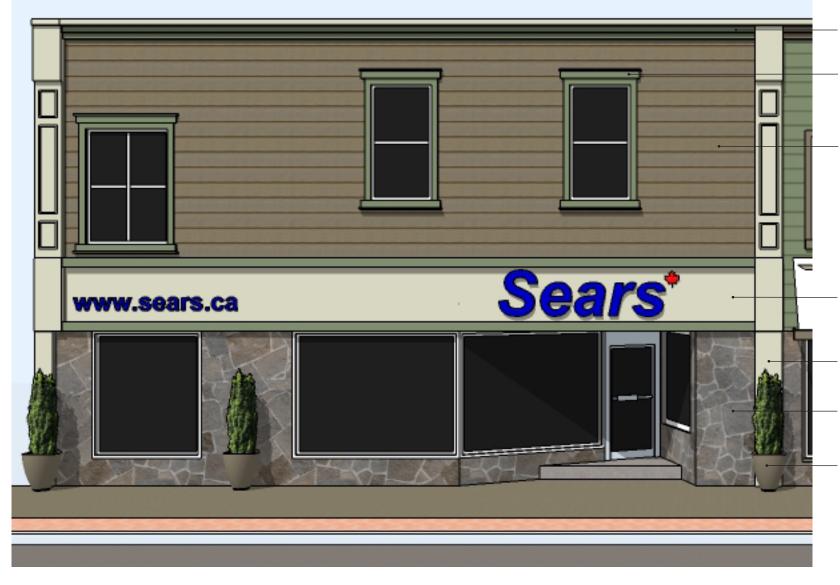

# Sears

Strengthen/emphasize cornice across facade

Addition of window lintels; lintel and window frame in trim colour

Refinish existing siding with new base colour

Horizontal sign board in accent colour; new Sears lettering

Extension of existing columns to full height of building

Maintain existing stone

Evergreen planters to incorporate 'Gateway to Muskoka' theme

Demonstration