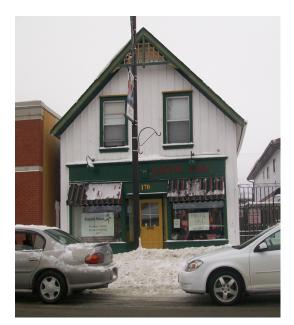

# Bespoke Fitness/ Rancho Luna

Existing Façade

Base: Sandy Hook Gray

Accent: Calwell Green

White Dove