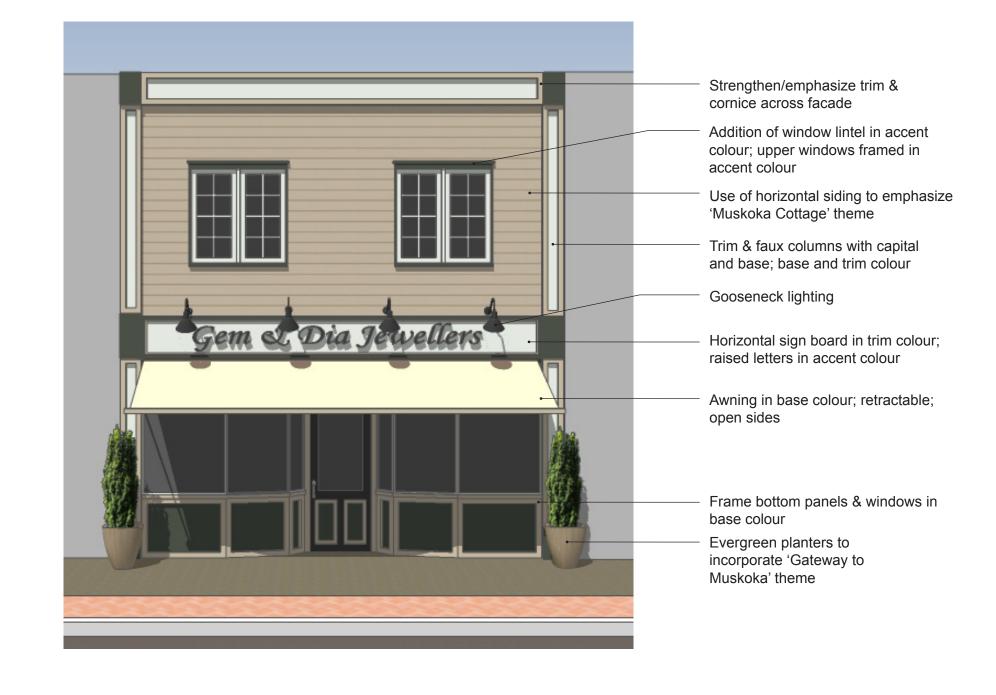

# Gem & Dia Jewellers

# Existing Façade

Trim & faux columns in accent and trim colour

#### **Colours**

Base: Sussex Green

Refinish existing brick in base colour

Accent: Pittsfield Bluff

Trim: Branchport Brown

Knapp's Gravenhurst Furniture

Strengthen/emphasize cornice across facade

Addition of window lintels; lintel and window frame in trim colour