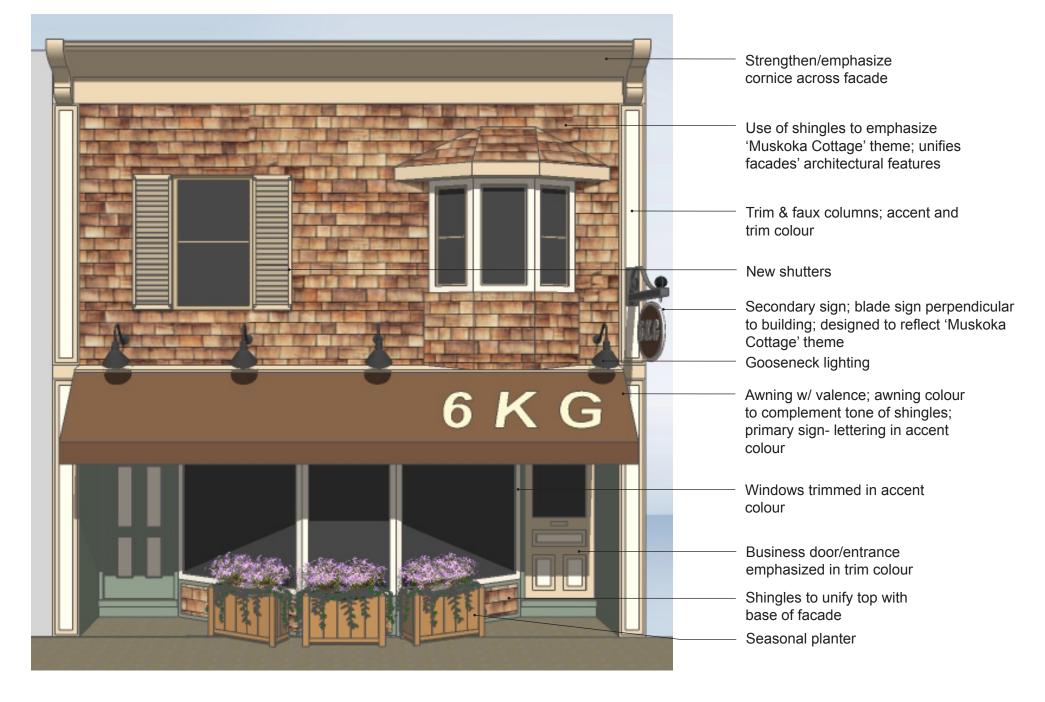

#### **Colours**

Base: Sussex Green

Refinish existing brick in base colour

Accent: Pittsfield Bluff

Trim: Branchport Brown

Knapp's Gravenhurst Furniture

Strengthen/emphasize cornice across facade

Addition of window lintels; lintel and window frame in trim colour

Use of horizontal siding to emphasize 'Muskoka Cottage' theme

Secondary sign; blade sign perpendicular to building; designed to reflect 'Muskoka Cottage' theme

Gooseneck lighting

Horizontal sign board in accent colour; raised letters in base colour

Retractable, open side awning; base colour

Seasonal planters

Existing Façade

Base: Cedar Shingles

Dry Sage

Accent: White Dove

Trim: Florentine Plaster

OPERA H