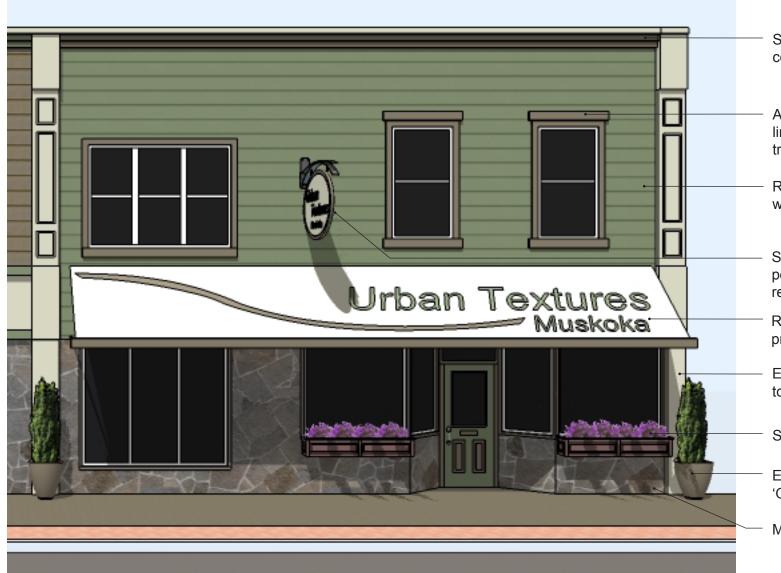

### **Urban Textures**

Strengthen/emphasize cornice across facade

Addition of window lintels; lintel and window frame in trim colour

Refinish existing siding with new base colour

Secondary sign; blade sign perpendicular to building; designed to reflect 'Muskoka Cottage' theme

Retractable awning in accent colour; primary sign- lettering in base colour

Extension of existing columns to full height of building

Seasonal planters

Evergreen planters to incorporate 'Gateway to Muskoka' theme

Maintain existing stone

Existing Façade

Base: Existing Brick

Putnam Ivory