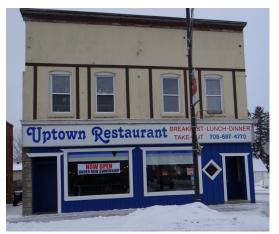

#### **Colours**

Base: Brester Gray

Accent: Clinton Brown

Trim: Coventry Gray

Timid White

# **Uptown Restaurant**

Existing Façade

Base: Existing Stone

**Great Barrington Green** 

Accent: Richmond Gray

Trim: Whitall Brown