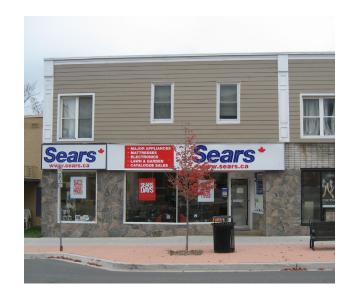

# Sears

Strengthen/emphasize cornice across facade

Addition of window lintels; lintel and window frame in trim colour

Refinish existing siding with new base colour

Horizontal sign board in accent colour; new Sears lettering

Extension of existing columns to full height of building

Maintain existing stone

Evergreen planters to incorporate 'Gateway to Muskoka' theme

Demonstration