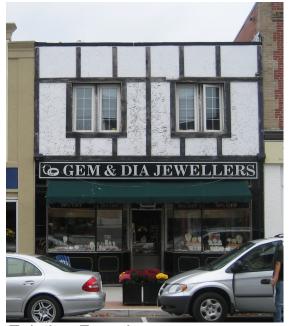

# Gem & Dia Jewellers

# Existing Façade

Trim & faux columns in accent and trim colour