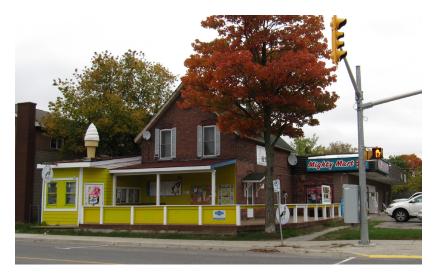

# Mighty Mart

Refinish existing siding with new base colour

Maintain existing bricks

Existing Façade

# Colours

Base: Existing Brick

Arroyo Red

Accent: Timid White

Primary sign; blade sign perpendicular to building; designed to reflect 'Muskoka Cottage' theme

New wire cable fence system; opens space and enhances connections

New planting to soften perimeter of patio space

Horizontal sign board in base - colour; lettering in accent colour

Seasonal planters