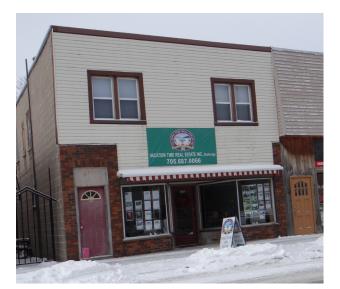

building





#### Existing Façade

#### **Colours**

Base: Brester Gray

Accent: Clinton Brown

Trim: Coventry Gray

Timid White

# **Uptown Restaurant**





Existing Façade

Base: Existing Stone



**Great Barrington Green** 

Accent: Richmond Gray

Trim: Whitall Brown

### **Urban Textures**



Strengthen/emphasize cornice across facade

Addition of window lintels; lintel and window frame in trim colour

Refinish existing siding with new base colour

Secondary sign; blade sign perpendicular to building; designed to reflect 'Muskoka Cottage' theme

Retractable awning in accent colour; primary sign- lettering in base colour

Extension of existing columns to full height of building

Seasonal planters

Evergreen planters to incorporate 'Gateway to Muskoka' theme

Maintain existing stone



Existing Façade

Base: Existing Brick



Putnam Ivory



### Vacation Time Real Estate Inc.