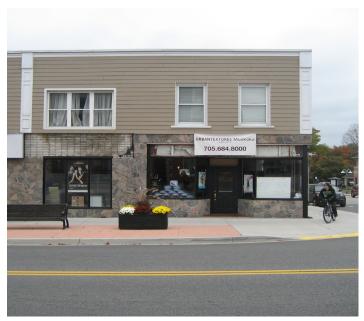

### **Urban Textures**

Strengthen/emphasize cornice across facade

Addition of window lintels; lintel and window frame in trim colour

Refinish existing siding with new base colour

Secondary sign; blade sign perpendicular to building; designed to reflect 'Muskoka Cottage' theme

Retractable awning in accent colour; primary sign- lettering in base colour

Extension of existing columns to full height of building

Seasonal planters

Evergreen planters to incorporate 'Gateway to Muskoka' theme

Maintain existing stone

Existing Façade

Base: Existing Brick

Putnam Ivory