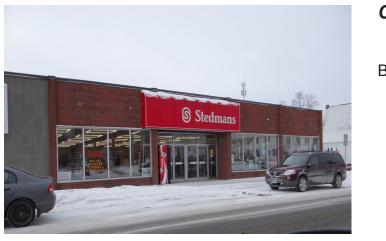

perpendicular to building; designed to reflect 'Muskoka Cottage' theme

New wire cable fence system; opens space and enhances connections

New planting to soften perimeter of patio space



Horizontal sign board in base - colour; lettering in accent colour

Seasonal planters





### Existing Façade

#### Colours

Base: Existing Stone



Whitall Brown

Accent: Richmond Gray

Trim: Great Barrington Green

# Sears



Strengthen/emphasize cornice across facade

Addition of window lintels; lintel and window frame in trim colour

Refinish existing siding with new base colour

Horizontal sign board in accent colour; new Sears lettering

Extension of existing columns to full height of building

Maintain existing stone

Evergreen planters to incorporate 'Gateway to Muskoka' theme

Demonstration



# Existing Façade

#### Colours

Base: Existing Brick

**Existing Concrete Blocks** 

Maryville Brown

Accent: Duxbury Gray

Manchester Tan

Signs: (Stedman's colour)



vertical planting to soften horizontal

structure of building





#### Existing Façade

#### **Colours**

Base: Brester Gray

Accent: Clinton Brown

Trim: Coventry Gray

Timid White

# **Uptown Restaurant**





Existing Façade

Base: Existing Stone



**Great Barrington Green** 

Accent: Richmond Gray

Trim: Whitall Brown

### **Urban Textures**



Strengthen/emphasize cornice across facade

Addition of window lintels; lintel and window frame in trim colour

Refinish existing siding with new base colour

Secondary sign; blade sign perpendicular to building; designed to reflect 'Muskoka Cottage' theme

Retractable awnin