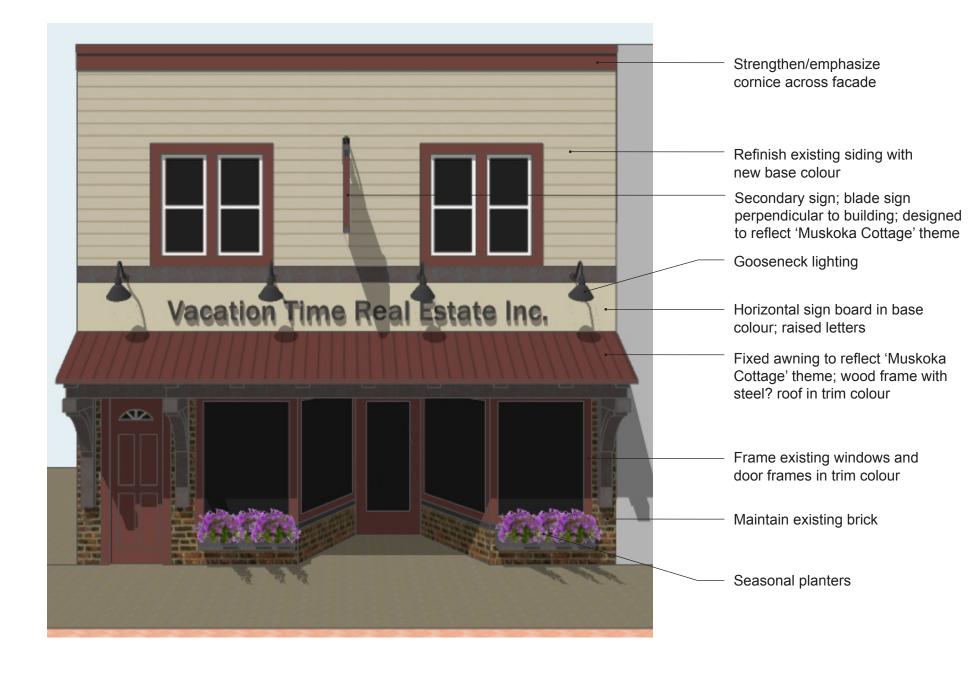

n

Trim: Coventry Gray

Timid White

# **Uptown Restaurant**





Existing Façade

Base: Existing Stone



**Great Barrington Green** 

Accent: Richmond Gray

Trim: Whitall Brown

### **Urban Textures**



Strengthen/emphasize cornice across facade

Addition of window lintels; lintel and window frame in trim colour

Refinish existing siding with new base colour

Secondary sign; blade sign perpendicular to building; designed to reflect 'Muskoka Cottage' theme

Retractable awning in accent colour; primary sign- lettering in base colour

Extension of existing columns to full height of building

Seasonal planters

Evergreen planters to incorporate 'Gateway to Muskoka' theme

Maintain existing stone



Existing Façade

Base: Existing Brick



Putnam Ivory



### Vacation Time Real Estate Inc.