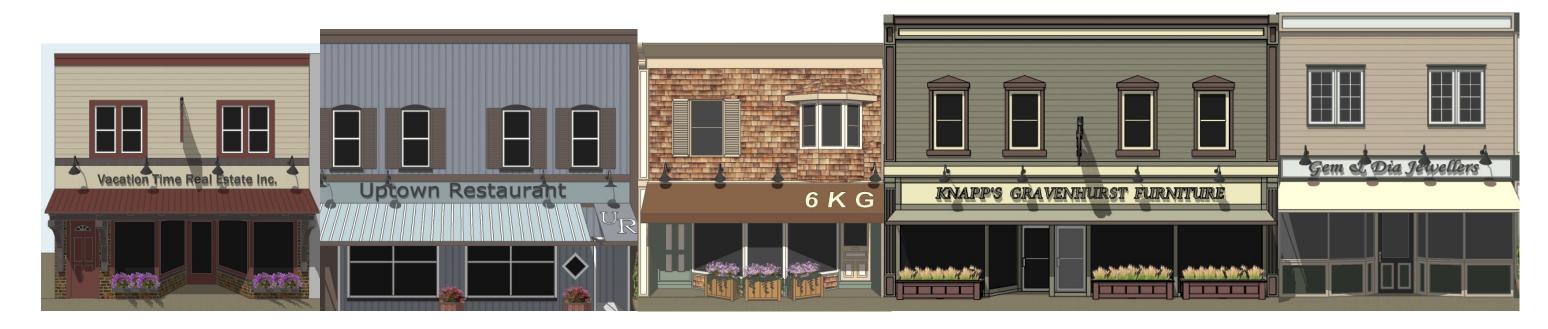

#### Facades:

| Bespoke Fitness/ Rancho Luna   | 1  |
|--------------------------------|----|
| Gem and Dia Jewellers          | 2  |
| Knapp's Gravenhurst Furniture  | 3  |
| 6KG                            | 4  |
| Mighty Mart                    | 5  |
| Sears                          | 6  |
| Stedmans                       | 7  |
| Uptown Restaurant              | 8  |
| Urban Textures                 | 9  |
| Vacation Time Real Estate Inc. | 10 |