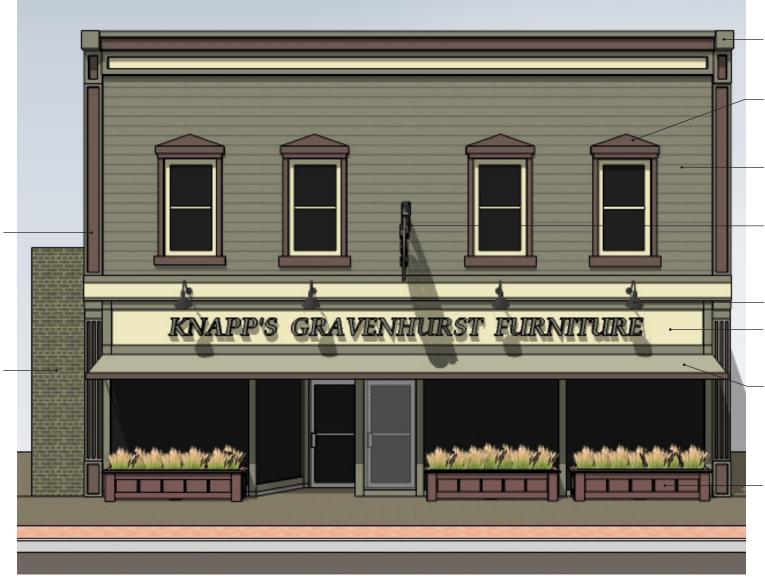

#### **Colours**

Base: Sussex Green

Refinish existing brick in base colour

Accent: Pittsfield Bluff

Trim: Branchport Brown

Knapp's Gravenhurst Furniture

Strengthen/emphasize cornice across facade

Addition of window lintels; lintel and window frame in trim colour

Use of horizontal siding to emphasize 'Muskoka Cottage' theme

Secondary sign; blade sign perpendicular to building; designed to reflect 'Muskoka Cottage' theme

Gooseneck lighting

Horizontal sign board in accent colour; raised letters in base colour

Retractable, open side awning; base colour

Seasonal planters

Existing Façade

Base: Cedar Shingles

Dry Sage

Accent: White Dove

Trim: Florentine Plaster

OPERA H