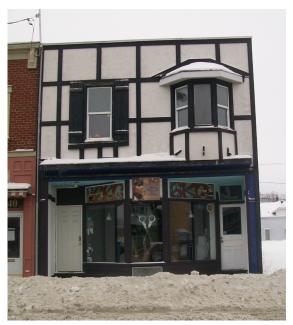

#### **Colours**

Base: Sussex Green

Refinish existing brick in base colour

Accent: Pittsfield Bluff

Trim: Branchport Brown

Knapp's Gravenhurst Furniture

Strengthen/emphasize cornice across facade

Addition of window lintels; lintel and window frame in trim colour