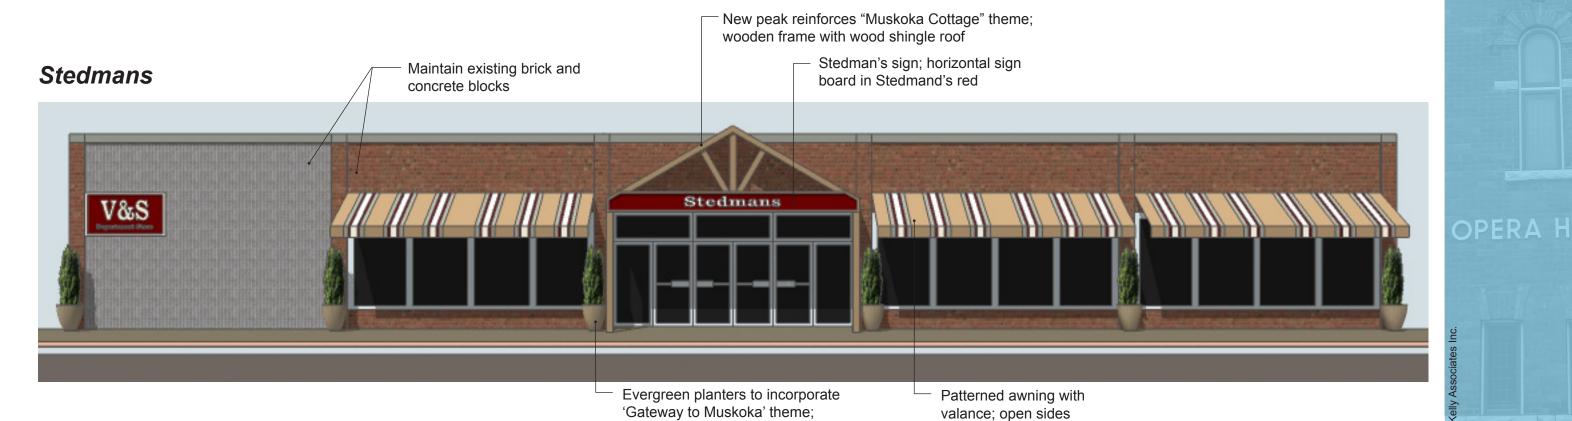

#### Colours

Base: Existing Brick

**Existing Concrete Blocks** 

Maryville Brown

Accent: Duxbury Gray

Manchester Tan

Signs: (Stedman's colour)

vertical planting to soften horizontal

structure of building