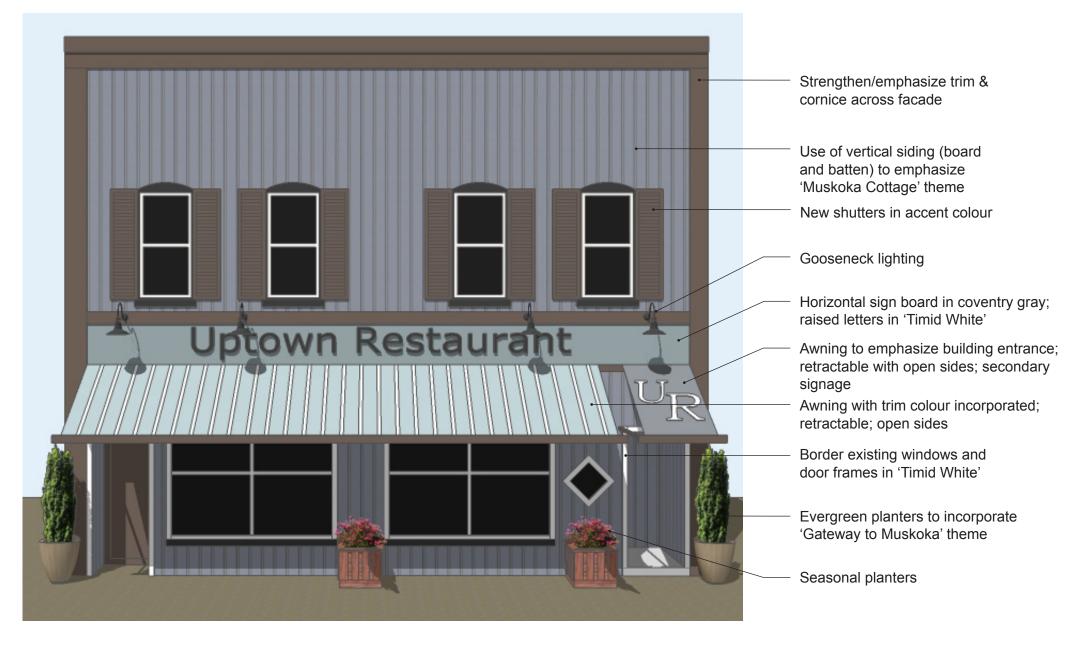

#### **Colours**

Base: Brester Gray

Accent: Clinton Brown

Trim: Coventry Gray

Timid White

# **Uptown Restaurant**

Existing Façade

Base: Existing Stone

**Great Barrington Green** 

Accent: Richmond Gray

Trim: Whitall Brown