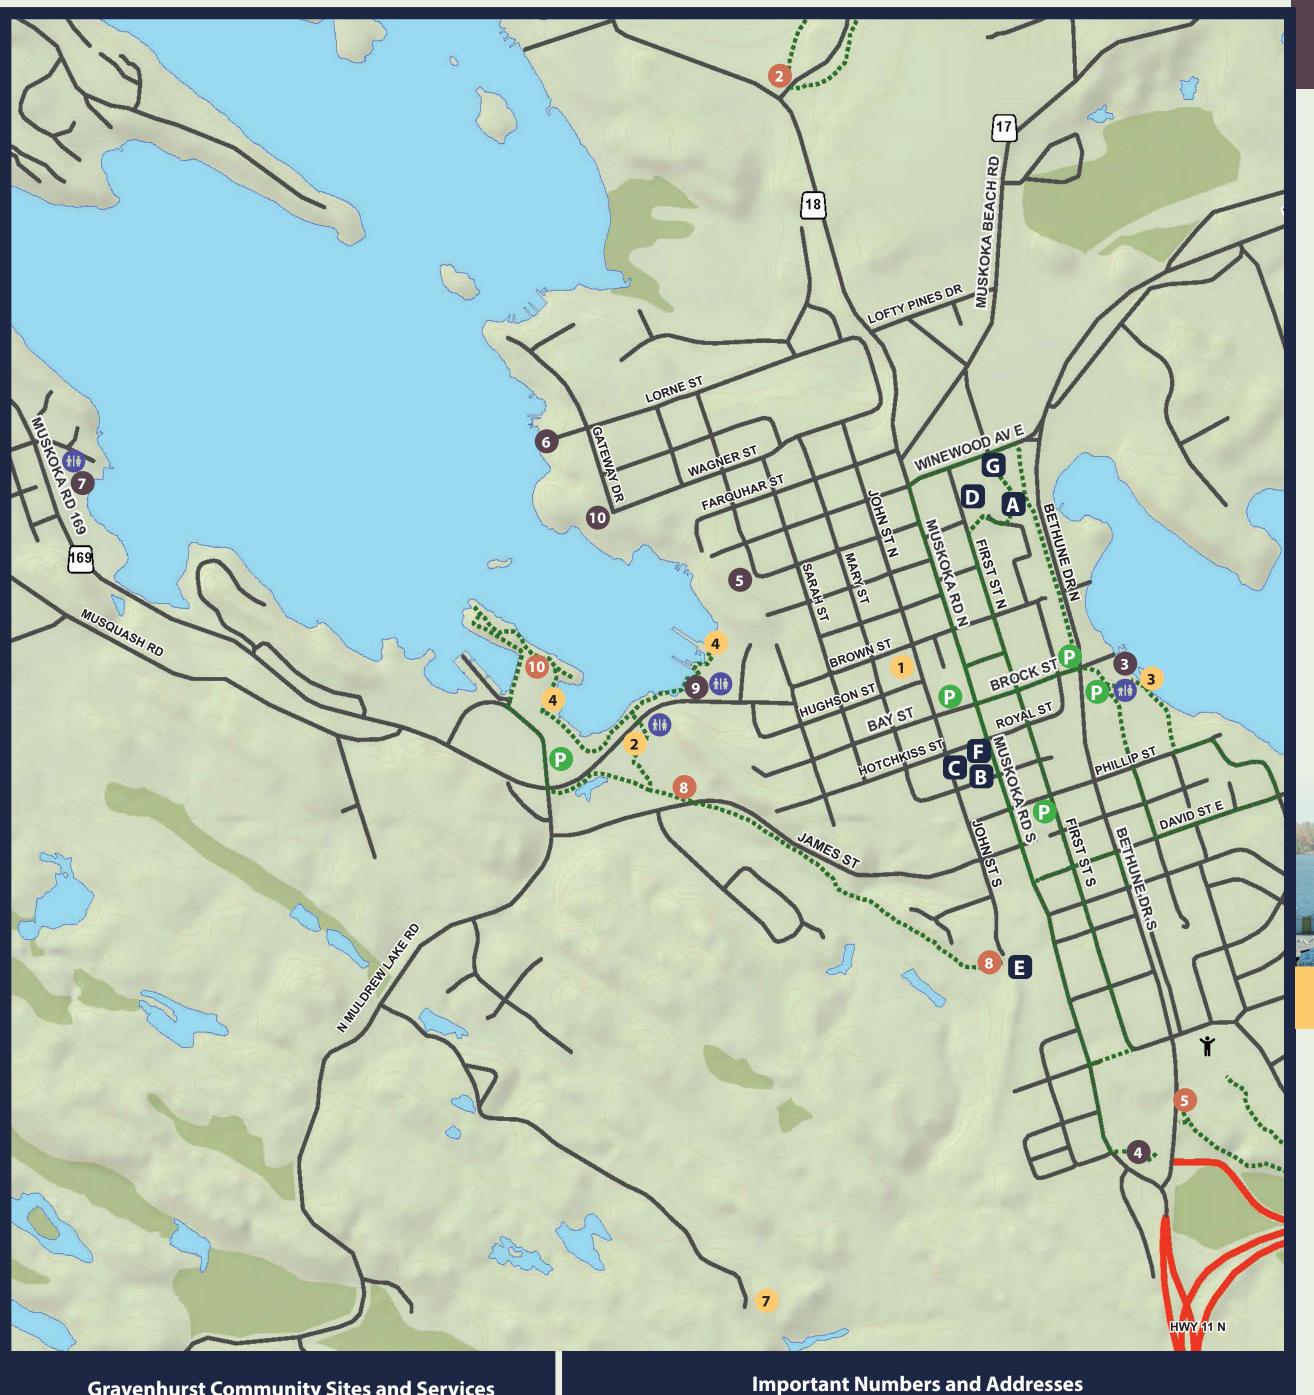

#### **Gravenhurst Community Sites and Services**

Centennial Centre and YMCA

Opera House

Public Library

Seniors Activity Centre

Staff Sargeant Larry Bigley K9 Park

Visitor Centre and Service Ontario

Youth Skate Park

**★** Town Hall Municipal Parking Lots

**Public Washrooms** 

1 Attraction Locations

1 Parks & Beaches Locations 1 Recreational Trail Locations

Municipal Office 3-5 Pineridge Gate Gravenhurst, ON P1P 1Z3

Gravenhurst Centennial Centre 101 Centennial Dr Gravenhurst, ON P1P 1S3 info@gravenhurst.ca recreation@gravenhurst.ca

Gravenhurst Opera House 295 Muskoka Rd S 888-495-5550 www.GravenhurstOperaHouse.com

For inquiries and information 705-687-3412 • 855-687-3412 • www.Gravenhurst.ca