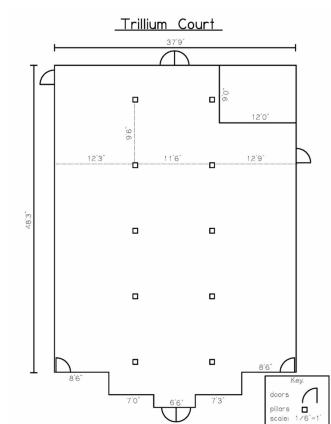

### **Trillium Court**

The Trillium Court can host up to 150 people standing, or 80 banquet-style. Totalling 1,500 sq. ft. with a fully licenced bar, this versatile space is perfectly equipped to handle your conference, business meeting, wedding reception or private function.