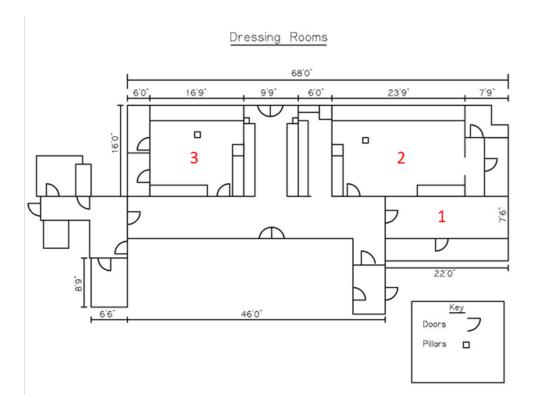

### **Dressing Rooms**

The Gravenhurst Opera House has three unique dressing room spaces (numbered 1, 2, 3 below) that are each equipped with washrooms, showers, seating and plenty of mirrors! Getting ready to go on stage, or walk down the aisle is a breeze with these gorgeous dressing room spaces.