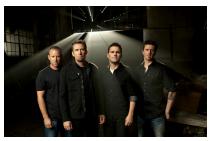

1400x788

620x413

FACEBOOK RATIO 1.9 (i.e. 1200x630)

Minimal crop...this works!

Wider image preferred, but will work

Impossible to crop. Two Beatles is not enough Beatles!

Successful crop. Nickelback members all present!