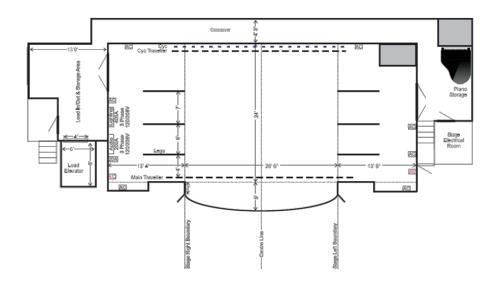

ens    | 1        | Cyclorama – Back wall of stage 26ft x 17ft<br>Drop Screen – downstage centre 16ft x 9ft                                                                   |
| Blue-ray / DVD Player | 1        | Seik – located Tech Balcony                                                                                                                               |
| Computers             | 1        | Macbook Pro 13" with: PowerPoint, QLab<br>PC Laptop with: PowerPoint<br>* Presenter Clicker/Pointer is available                                          |
| HDMI Video Feeds      | 2        | Downstage left and right via Ethernet (no Audio) send to Tech Balcony<br>IOGEAR wireless HDMI transmitter & Receiver (no audio)                           |

Gravenhurst Opera House - Stage Dimensions







### **Dressing Rooms**

The Gravenhurst Opera House has three unique dressing room spaces (numbered 1, 2, 3 below) that are each equipped with washrooms, showers, seating and plenty of mirrors! Getting ready to go on stage, or walk down the aisle is a breeze with these gorgeous dressing room spaces.









### **Seating Plan**

Accessible Entrance Exit

| w | heelc | hair : | Seati | ng |               |
|---|-------|--------|-------|----|---------------|
| 1 | 2     | 3      | 4     | 5  |               |
| 1 | 2     | 3      | 4     | 5  |               |
| 1 | 2     | 3      | 4     | 5  |               |
| 1 | 2     | 3      | 4     | 5  |               |
| 1 | 2     | 3      | 4     | 5  |               |
| 1 | 2     | 3      | 4     | 5  | Start of Rake |
| 1 | 2     | 3