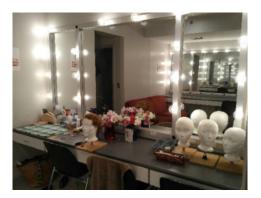

### **Dressing Rooms**

The Gravenhurst Opera House has three unique dressing room spaces (numbered 1, 2, 3 below) that are each equipped with washrooms, showers, seating and plenty of mirrors! Getting ready to go on stage, or walk down the aisle is a breeze with these gorgeous dressing room spaces.