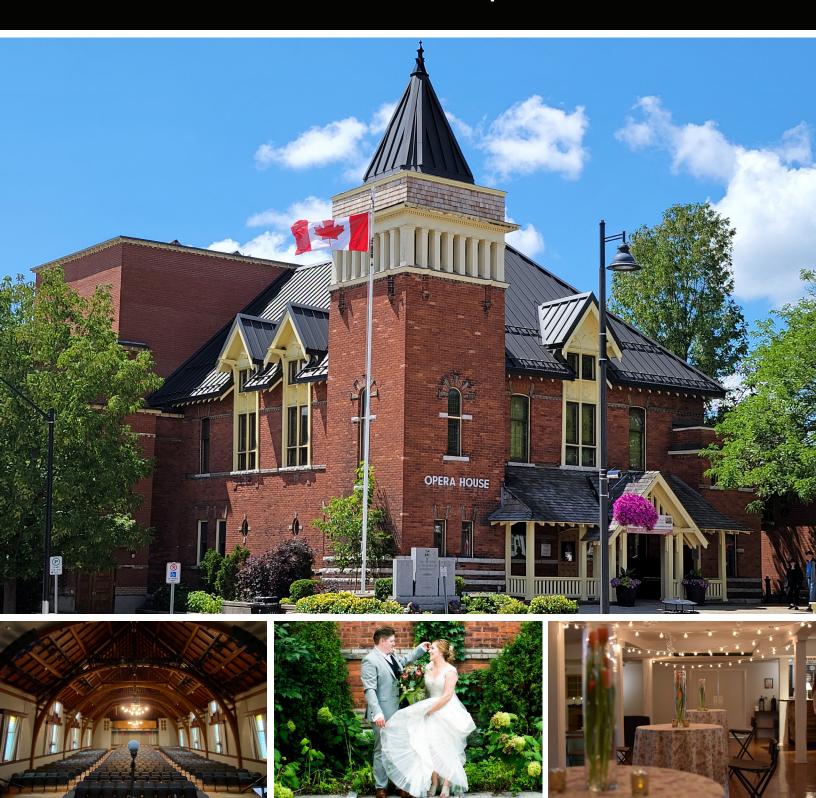

### The Gravenhurst Opera House

The Gravenhurst Opera House has two distinct spaces available for rent. Our Main Stage, a 305-seat performance space and the Trillium Court, a banquet and reception space for up to 150. Both areas are unique and offer traditional, old-fashioned charm that's hard not to fall in love with!

Originally built in 1901 as the Town Hall and a community gathering place, the Opera House is a historical landmark. The beautiful wood architecture, original theatre seats, stunning chandeliers from France, stained glass windows and rich history all play part in making the Opera House a cornerstone of Gravenhurst's arts, culture and heritage.

### **Trillium Court**

The Trillium Court can host up to 150 people standing, or 80 banquet-style. Totalling 1,500 sq. ft. with a fully licenced bar, this versatile space is perfectly equipped to handle your conference, business meeting, wedding reception or private function.

## Main Stage Theatre

The theatre is perfect for hosting seminars, wedding ceremonies, recitals, meetings, concerts, plays and more. Offering some of the best acoustics in the country, our expert technicians and team will work with you to ensure the audio and lighting for your show or event exceeds your expectations. We also offer dedicated volunteers to assist you in making your rental or performance a success. Be sure to ask us more about these services.

### **Dressing Rooms**

The Gravenhurst Opera House has three unique dressing room spaces (numbered 1, 2, 3 below) that are each equipped with washrooms, showers, seating and plenty of mirrors! Getting ready to go on stage, or walk down the aisle is a breeze with these gorgeous dressing room spaces.