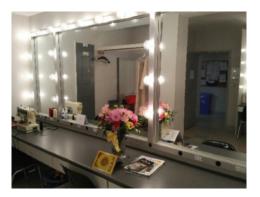

### **Dressing Rooms**

The Gravenhurst Opera House has three unique dressing room spaces (numbered 1, 2, 3 below) that are each equipped with washrooms, showers, seating and plenty of mirrors! Getting ready to go on stage, or walk down the aisle is a breeze with these gorgeous dressing room spaces.