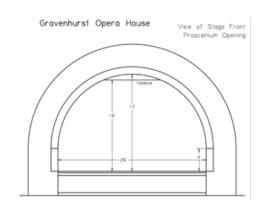

s    | 1        | Cyclorama – Back wall of stage 26ft x 17ft<br>Drop Screen – downstage centre 16ft x 9ft                                                                   |
| Blue-ray / DVD Player | 1        | Seik – located Tech Balcony                                                                                                                               |
| Computers             | 1        | Macbook Pro 13" with: PowerPoint, QLab<br>PC Laptop with: PowerPoint<br>* Presenter Clicker/Pointer is available                                          |
| HDMI Video Feeds      | 2        | Downstage left and right via Ethernet (no Audio) send to Tech Balcony<br>IOGEAR wireless HDMI transmitter & Receiver (no audio)                           |

Gravenhurst Opera House - Stage Dimensions







### **Dressing Rooms**

The Gravenhurst Opera House has three unique dressing room spaces (numbered 1, 2, 3 below) that are each equipped with washrooms, showers, seating and plenty of mirrors! Getting ready to go on stage, or walk down the aisle is a breeze with these gorgeous dressing room spaces.









### **Seating Plan**

Accessible Entrance Exit

| w | heelc | hair : | Seati | ng |               |
|---|-------|--------|-------|----|---------------|
| 1 | 2     | 3      | 4     | 5  |               |
| 1 | 2     | 3      | 4     | 5  |               |
| 1 | 2     | 3      | 4     | 5  |               |
| 1 | 2     | 3      | 4     | 5  |               |
| 1 | 2     | 3      | 4     | 5  |               |
| 1 | 2     | 3      | 4     | 5  | Start of Rake |
| 1 | 2     | 3      |